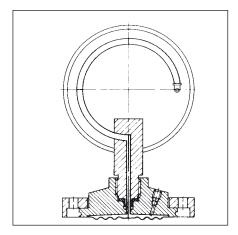

### **Process connection**

PVC, PP, PVDF Female thread G<sup>1</sup>/<sub>2</sub> or G<sup>1</sup>/<sub>4</sub>

#### Instrument connection

Female thread G1/2 or G1/4

## Dimensions (in mm)

| G                             | d  | D   | h  | Н  |
|-------------------------------|----|-----|----|----|
| G <sup>1</sup> / <sub>4</sub> | 25 | 72  | 15 | 71 |
| G1/2                          | 32 | 100 | 22 | 90 |