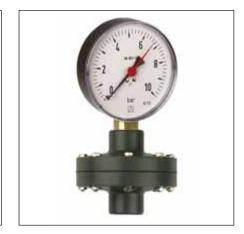

# Diaphragm seals plastic version – type MD 10

Type MD 10

#### **Application**

For use with Bourdon tube pressure gauges or pressure switches. Especially designed for polluted waste water, fertilizers, corrosive media.

#### Diaphragm

EPDM, PTFE-coated internal