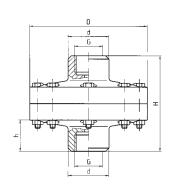

## Dimensions (in mm)

| G                             | d  | D   | h  | Н  |
|-------------------------------|----|-----|----|----|
| G <sup>1</sup> / <sub>4</sub> | 25 | 72  | 15 | 71 |
| G1/2                          | 32 | 100 | 22 | 90 |