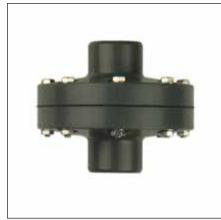

# Diaphragm seals plastic version – type MD 10

Type MD 10

#### **Application**

For use with Bourdon tube pressure gauges or pressure switches. Especially designed for polluted waste water, fertilizers, corrosive media.