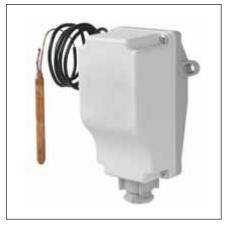

# Type GRT/7RT

Room thermostat with housing for applications in greenhouses, humid rooms and for animal breeding, adjustable from outside.

#### Operating ranges

0/40 °C 0/60 °C

**Tolerance** 

 $T_{min} \pm 3 K - T_{max} \pm 2 K$ 

Switching differential 2 K ±1 K

Probe element

Liquid-filled

Housing

PVC, grey

**Housing protection** *IP* 55

Electrical connections
Cable gland PG 11

Contact rating

K1 16 (4) A 250V AC K1-2 06 (1) A 400V AC