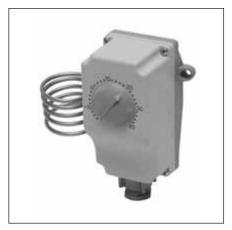

# Type GSK/9SF

Capillary type safety thermostat with housing, adjustable from inside. With manual reset. Specially designed for flue gas monitoring.

Switch point

70/110 °C - adjustable

**Switch point accuracy** +0/-8 K

**Switching differential** 20 ±5 K

Capillary length 1,500 mm

#### Probe element

Cu alloy/ $\emptyset$  5 x 90 mm, liquid-filled,  $T_{max}$  180 °C

#### Housing

Galvanised sheet steel base plate, with 2 holes Ø 4.2 for wall mounting Upper part ABS (UL 94 V0)

**Housing protection** IP 40

**Electrical connections**Cable gland PG 11

Contact rating

Gold contacts 100 mV DC 0.3 A