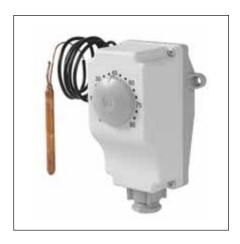

# Type GTK/7RD

Capillary type thermostat with housing, adjustable from outside.

**Operating ranges** -35/+35 °C, 0/60 °C, 0/90 °C

#### **Tolerance**

-35/+35 °C:  $T_{min} \pm 3 \ K - T_{max} \pm 3 \ K$ 0/60 and 0/90 °C: $T_{min} \pm 5 \ K - T_{max} \pm 3 \ K$ 

Switching differential

-35/+35 °C: 2 K ±1 K 0/60 and 0/90 °C: 5 K ±1 K

Capillary length 1,000, 2,000 mm

#### Probe element

Cu alloy/Ø 6,5 x 73 mm, liquid-filled

#### Housing

Galvanised sheet steel base plate, with 2 holes Ø 4.2 for wall mounting Upper part and adjustment knob ABS (UL 94 V0)

**Housing protection** IP 40

**Electrical connections**Cable gland PG 11