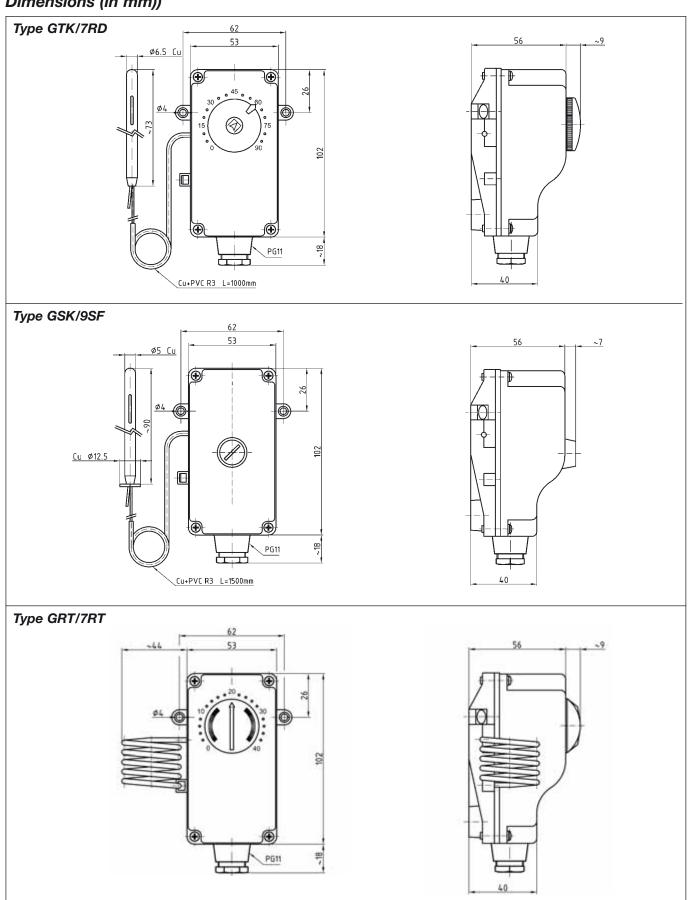

# Capillary type thermostats with housing GTK/GSK Room thermostat with housing GRT

Dimensions (in mm))