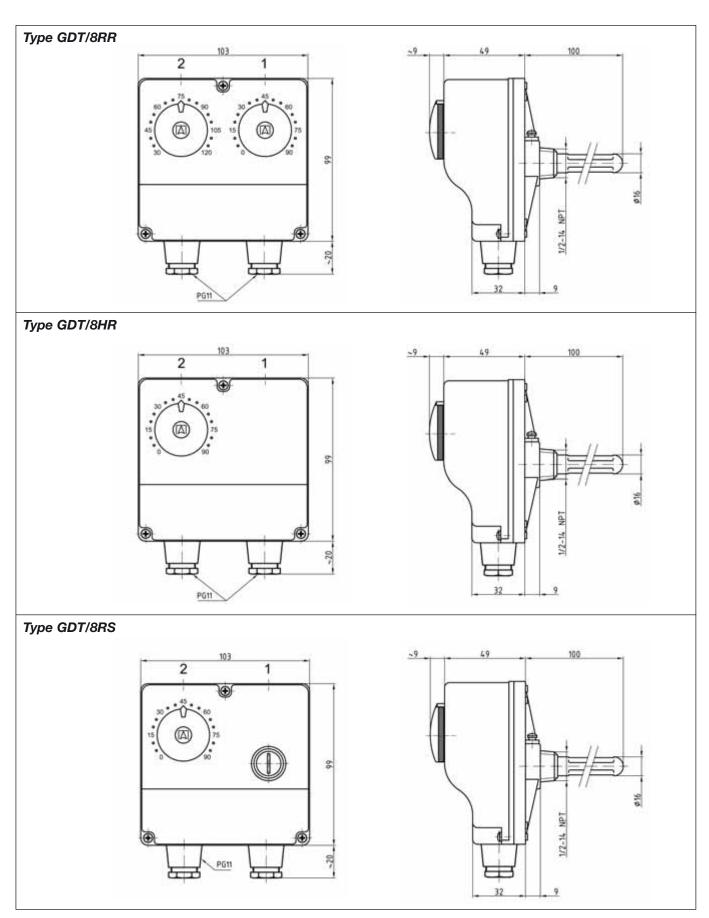

th housing, with immersion stem and pocket, consisting of temperature control thermostat (TRT), adjustable from outside, and safety temperature switch (STB) with manual reset.

Operating ranges (switch point STB) 0/60 °C (100 °C) 0/90 °C (100 °C)

Switch point accuracy TRT ±3 K/STB +0/-6 K

Switching differential TRT 5 K ±1 K/STB 15 - 25 K

Probe element Liquid-filled

**Pocket** 

Cu alloy, connection 1/2-14 NPT

Stem lengths 100, 150, 200 mm

Base plate galvanised sheet steel Upper part and adjustment knob ABS (UL 94 VO)

Housing protection IP 40

Electrical connections Cable gland PG 11

Contact rating K1 16 (4) A 250V AC K1-2 6 (1) A 400V AC

### Switching schematic STB



## Switching schematic TRT



## **Approvals**







# Twin thermostats with housing GDT

## Dimensions (in mm)