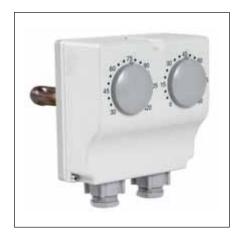

## Type GDT/8RR

Twin thermostat with housing, with immersion stem and pocket, with 2 control thermostats, adjustable from outside.

Operating ranges 0/60 °C - 30/120 °C 0/90 °C - 30/120 °C

Tolerance ±3 K

Switching differential 5 K ±1 K

Probe element Liquid-filled

**Pocket** 

Cu alloy, connection 1/2-14 NPT

Stem length 100 mm

Housing

Base plate galvanised sheet steel Upper part and adjustment knobs ABS (UL 94 VO)

Housing protection

Electrical connections Cable gland PG 11

Contact rating K1 16 (4) A 250V AC K1-2 06 (1) A 400V AC