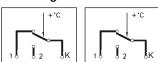

## Twin thermostats with housing GDT







## Type GDT/8RR

Twin thermostat with housing, with immersion stem and pocket, with 2 control thermostats, adjustable from outside.

Operating ranges 0/60 °C - 30/120 °C 0/90 °C - 30/120 °C

Tolerance ±3 K

Switching differential 5 K ±1 K

Probe element Liquid-filled

**Pocket** 

Cu alloy, connection 1/2-14 NPT

Stem length 100 mm

Housing

Base plate galvanised sheet steel Upper part and adjustment knobs ABS (UL 94 VO)

Housing protection

Electrical connections Cable gland PG 11

Contact rating K1 16 (4) A 250V AC K1-2 06 (1) A 400V AC

#### Switching schematic



#### **Approvals**



## Type GDT/8HR

Twin thermostat with housing, with immersion stem and pocket, with 2 control thermostats, 1 x adjustable from inside, 1 x adjustable from outside.

Operating ranges 0/60 °C - 30/120 °C 0/90 °C - 30/120 °C

**Tolerance** ±3 K

Switching differential 5 K ±1 K

Probe element Liquid-filled

**Pocket** 

Cu alloy, connection 1/2-14 NPT

Stem lenath 100 mm

Housing

Base plate galvanised sheet steel Upper part and adjustment knob ABS (UL 94 VO)

Housing protection

Electrical connections Cable gland PG 11

Contact rating K1 16 (4) A 250V AC K1-2 06 (1) A 400V AC

#### Switching schematic



#### **Approvals**





## Type GDT/8RS

Twin thermostat with housing, with immersion stem and pocket, consisting of temperature control thermostat (TRT), adjustable f