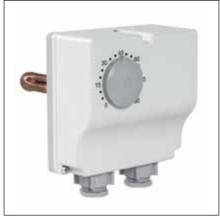

## Type GDT/8HR

Twin thermostat with housing, with immersion stem and pocket, with 2 control thermostats, 1 x adjustable from inside, 1 x adjustable from outside.

Operating ranges 0/60 °C - 30/120 °C 0/90 °C - 30/120 °C

**Tolerance** ±3 K

Switching differential 5 K ±1 K

Probe element Liquid-filled

**Pocket** 

Cu alloy, connection 1/2-14 NPT

Stem lenath 100 mm

Housing

Base plate galvanised sheet steel Upper part and adjustment knob ABS (UL 94 VO)

Housing protection

Electrical connections Cable gland PG 11

Contact rating K1 16 (4) A 250V AC K1-2 06 (1) A 400V AC