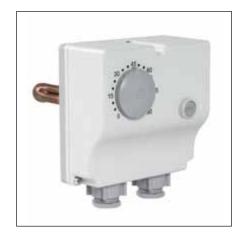

## Type GDT/8RS

Twin thermostat with housing, with immersion stem and pocket, consisting of temperature control thermostat (TRT), adjustable from outside, and safety temperature switch (STB) with manual reset.

Operating ranges (switch point STB) 0/60 °C (100 °C) 0/90 °C (100 °C)

Switch point accuracy TRT ±3 K/STB +0/-6 K

Switching differential TRT 5 K ±1 K/STB 15 - 25 K

Probe element Liquid-filled

**Pocket** 

Cu alloy, connection 1/2-14 NPT

Stem lengths 100, 150, 200 mm

Base plate galvanised sheet steel Upper part and adjustment knob ABS (UL 94 VO)

Housing protection IP 40

Electrical connections Cable gland PG 11

Contact rating K1 16 (4) A 250V AC K1-2 6 (1) A 400V AC