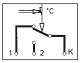

### Switching schematic STB

## Type GDT/8RS

Twin thermostat with housing, with immersion stem and pocket, consisting of temperature control thermostat (TRT), adjustable from outside, and safety temperature switch (STB) with manual reset.