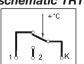

## Switching schematic TRT

## Type GDT/8RS

Twin thermostat with housing, with immersion stem and pocket, consisting of temperature control thermostat (TRT), adjustable from outside, and safety temperature switch (STB) with manual reset.