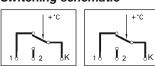

#### Switching schematic

## Type GDT/8RR

Twin thermostat with housing, with immersion stem and pocket, with 2 control thermostats, adjustable from outside.

Operating ranges 0/60 °C - 30/120 °C 0/90 °C - 30/120 °C

Tolerance ±3 K

Switching differential 5 K ±1 K